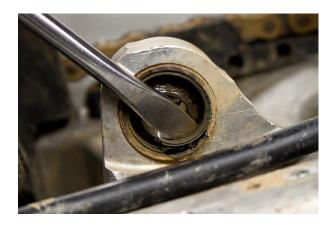

3. Remove right heim joint seal using a seal puller or a flat blade screw driver. When removing the seal be careful not to scratch the inside of the shock mount boss.

108-0434 11/2010

4. Place the bearing extractor on the handle and insert through the center of the heim joint. Drive the bearing out using a mallet.