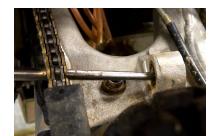

## MOTION PRO KTM HEIM JOINT TOOL P/N 08-0434

1. Remove shock, inner fender mud flap, and brake line clip.

2. Remove inner shock bushings from both sides of heim joint. Occasionally, the inner shock bushings will become frozen in the heim joint due to corrosion. If this is the case, use a drift punch to knock them free as shown in the pictures above.