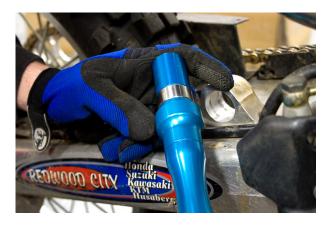

## MOTION PRO KTM HEIM JOINT TOOL P/N 08-0434

1. Remove shock, inner fender mud flap, and brake line clip.

2. Remove inner shock bushings from both sides of heim joint. Occasionally, the inner shock bushings will become frozen in the heim joint due to corrosion. If this is the case, use a drift punch to knock them free as shown in the pictures above.

3. Remove right heim joint seal using a seal puller or a flat blade screw driver. When removing the seal be careful not to scratch the inside of the shock mount boss.

108-0434 11/2010

4. Place the bearing extractor on the handle and insert through the center of the heim joint. Drive the bearing out using a mallet.