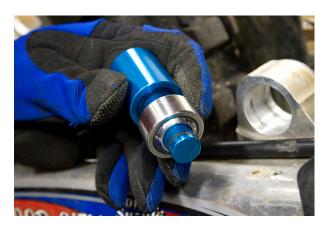

5. Carefully clean the inside of the swing arm bearing surface using fine scotch-brite and contact cleaner to remove any burrs or corrosion.

6. Place the new bearing onto the bearing extractor and then into the installation adapter with the recess facing the bearing. Then insert handle into Installation adapter as shown.

PAGE 2

108-0434 11/2010

7. Place a light coat of grease or assembly lube on both the bearing and the bearing extractor to prevent damage during the installation. Rotate the flat portion of the installation adapter so it is aligned with the flat on the shock mount boss. Using a mallet, drive the bearing into the boss until it is fully seated against the installation adapter.