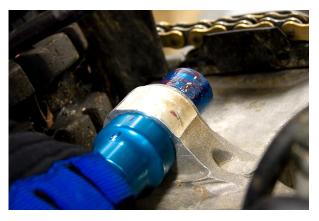

5. Carefully clean the inside of the swing arm bearing surface using fine scotch-brite and contact cleaner to remove any burrs or corrosion.

6. Place the new bearing onto the bearing extractor and then into the installation adapter with the recess facing the bearing. Then insert handle into Installation adapter as shown.

PAGE 2

108-0434 11/2010

7. Place a light coat of grease or assembly lube on both the bearing and the bearing extractor to prevent damage during the installation. Rotate the flat portion of the installation adapter so it is aligned with the flat on the shock mount boss. Using a mallet, drive the bearing into the boss until it is fully seated against the installation adapter.