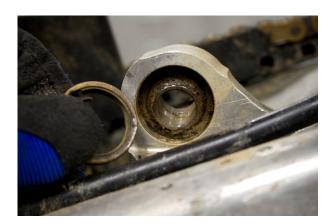

3. Remove right heim joint seal using a seal puller or a flat blade screw driver. When removing the seal be careful not to scratch the inside of the shock mount boss.

108-0434 11/2010

4. Place the bearing extractor on the handle and insert through the center of the heim joint. Drive the bearing out using a mallet.

5. Carefully clean the inside of the swing arm bearing surface using fine scotch-brite and contact cleaner to remove any burrs or corrosion.

6. Place the new bearing onto the bearing extractor and then into the installation adapter with the recess facing the bearing. Then insert handle into Installation adapter as shown.