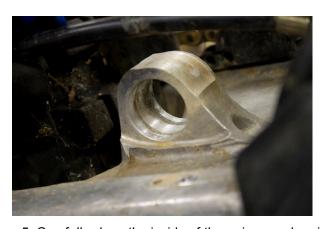

5. Carefully clean the inside of the swing arm bearing surface using fine scotch-brite and contact cleaner to remove any burrs or corrosion.

6. Place the new bearing onto the bearing extractor and then into the installation adapter with the recess facing the bearing. Then insert handle into Installation adapter as shown.