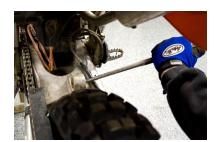

PAGE 2

108-0434 11/2010

7. Place a light coat of grease or assembly lube on both the bearing and the bearing extractor to prevent damage during the installation. Rotate the flat portion of the installation adapter so it is aligned with the flat on the shock mount boss. Using a mallet, drive the bearing into the boss until it is fully seated against the installation adapter.