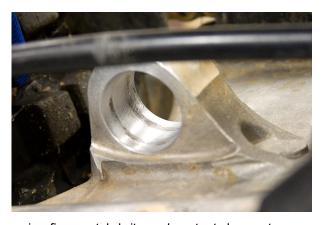

5. Carefully clean the inside of the swing arm bearing surface using fine scotch-brite and contact cleaner to remove any burrs or corrosion.

6. Place the new bearing onto the bearing extractor and then into the installation adapter with the recess facing the bearing. Then insert handle into Installation adapter as shown.

PAGE 2

108-0434 11/2010

7. Place a light coat of grease or assembly lube on both the bearing and the bearing extractor to prevent damage during the installation. Rotate the flat portion of the installation adapter so it is aligned with the flat on the shock mount boss. Using a mallet, drive the bearing into the boss until it is fully seated against the installation adapter.