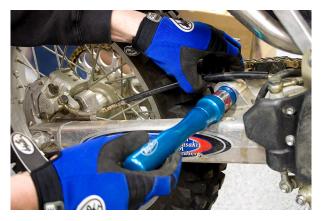

3. Remove right heim joint seal using a seal puller or a flat blade screw driver. When removing the seal be careful not to scratch the inside of the shock mount boss.

108-0434 11/2010

4. Place the bearing extractor on the handle and insert through the center of the heim joint. Drive the bearing out using a mallet.