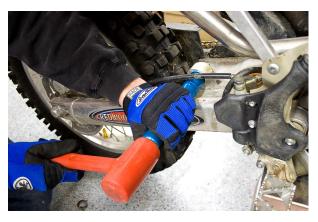

PAGE 2

108-0434 11/2010

7. Place a light coat of grease or assembly lube on both the bearing and the bearing extractor to prevent damage during the installation. Rotate the flat portion of the installation adapter so it is aligned with the flat on the shock mount boss. Using a mallet, drive the bearing into the boss until it is fully seated against the installation adapter.