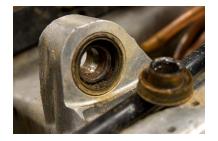

3. Remove right heim joint seal using a seal puller or a flat blade screw driver. When removing the seal be careful not to scratch the inside of the shock mount boss.

108-0434 11/2010

4. Place the bearing extractor on the handle and insert through the center of the heim joint. Drive the bearing out using a mallet.

5. Carefully clean the inside of the swing arm bearing surface using fine scotch-brite and contact cleaner to remove any burrs or corrosion.

6. Place the new bearing onto the bearing extractor and then into the installation adapter with the recess facing the bearing. Then insert handle into Installation adapter as shown.