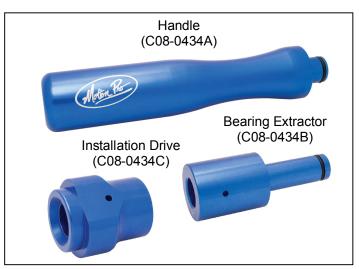

3. Remove right heim joint seal using a seal puller or a flat blade screw driver. When removing the seal be careful not to scratch the inside of the shock mount boss.

108-0434 11/2010

4. Place the bearing extractor on the handle and insert through the center of the heim joint. Drive the bearing out using a mallet.

5. Carefully clean the inside of the swing arm bearing surface using fine scotch-brite and contact cleaner to remove any burrs or corrosion.

6. Place the new bearing onto the bearing extractor and then into the installation adapter with the recess facing the bearing. Then insert handle into Installation adapter as shown.

PAGE 2

108-0434 11/2010

7. Place a light coat of grease or assembly lube on both the bearing and the bearing extractor to prevent damage during the installation. Rotate the flat portion of the installation adapter so it is aligned with the flat on the shock mount boss. Using a mallet, drive the bearing into the boss until it is fully seated against the installation adapter.

8. Using the extraction adapter, carefully install the new seals until they are flush with the sides of the shock mount boss.

We at Motion Pro hope you have found these instructions useful and that this tool has made the job as easy as possible. If you have any further questions regarding this or any of our products please see us at www.motionpro.com or call at (650) 594-9600