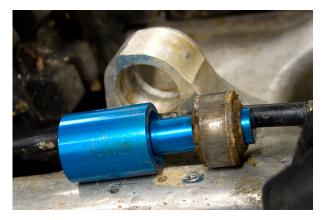

3. Remove right heim joint seal using a seal puller or a flat blade screw driver. When removing the seal be careful not to scratch the inside of the shock mount boss.

108-0434 11/2010

4. Place the bearing extractor on the handle and insert through the center of the heim joint. Drive the bearing out using a mallet.

5. Carefully clean the inside of the swing arm bearing surface using fine scotch-brite and contact cleaner to remove any burrs or corrosion.

6. Place the new bearing onto the bearing extractor and then into the installation adapter with the recess facing the bearing. Then insert handle into Installation adapter as shown.