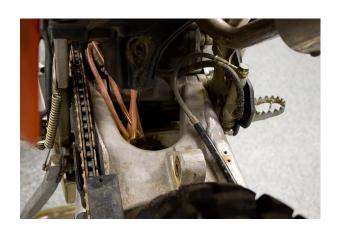

## MOTION PRO KTM HEIM JOINT TOOL P/N 08-0434

1. Remove shock, inner fender mud flap, and brake line clip.

2. Remove inner shock bushings from both sides of heim joint. Occasionally, the inner shock bushings will become frozen in the heim joint due to corrosion. If this is the case, use a drift punch to knock them free as shown in the pictures above.