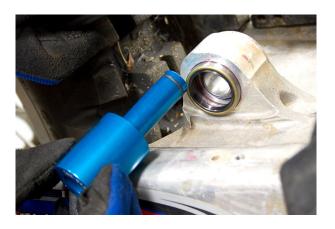

8. Using the extraction adapter, carefully install the new seals until they are flush with the sides of the shock mount boss.

We at Motion Pro hope you have found these instructions useful and that this tool has made the job as easy as possible. If you have any further questions regarding this or any of our products please see us at www.motionpro.com or call at (650) 594-9600